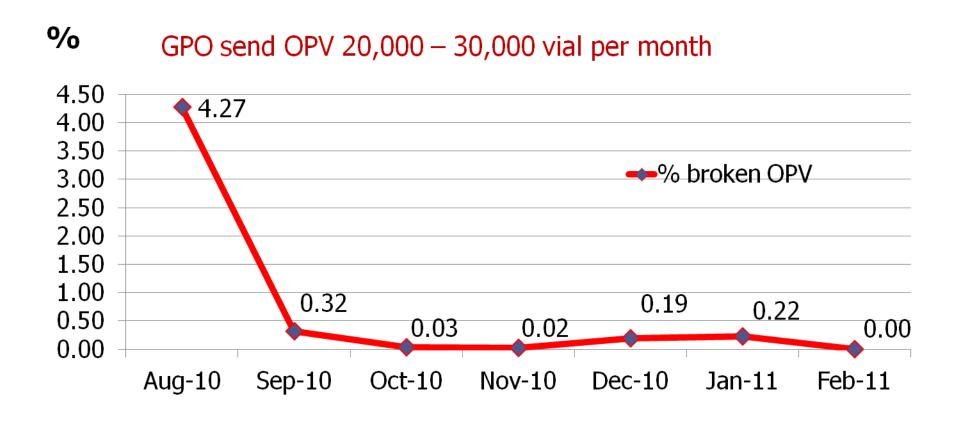

### The former EPI vaccines distribution channel





airport

Vaccine (Red Cross, GPO etc)



#### The current distribution channel under GPO- VMI



Local produced vaccine (Red Cross, GPO etc)







### **Cold chain** reform at GPO

**Storage temperature : Cold Room** 

Optimize temperature 2-8 °c



### Storage temperature : FREEZING ROOM Storage temperature -20 °c



#### Well organized vaccine storage at the hospitals



Place in good manner with air flow arrangement and Clearly labeled preventing for dispensing errors

วัคซึน DPT - HB

เปิดแล้วใช้ได้ 8 ชั่วโมง

Placing Data Logger controlling for temp. sensitive vaccines: DTP-HB

# Decreasing the purchasing budget for EPI vaccines after new warehouse designed (million Bht.)



#### The decreasing of broken OPV from GPO's logistics



# Decreasing the wastage rate after changing the MMR packaging size





#### Distribution problems from hospitals

% of trans

Sampling from 1000 – 1500 transaction/month



#### Challenges

- 1. Reducing the wastage rate
  - From opened vials
  - From un-opened vials (expired product)
  - From utilization diverted from target population
- 2. Improve Cold chain management, distribution best practice and whole chain monitoring and evaluation
- 3. Outbreak management