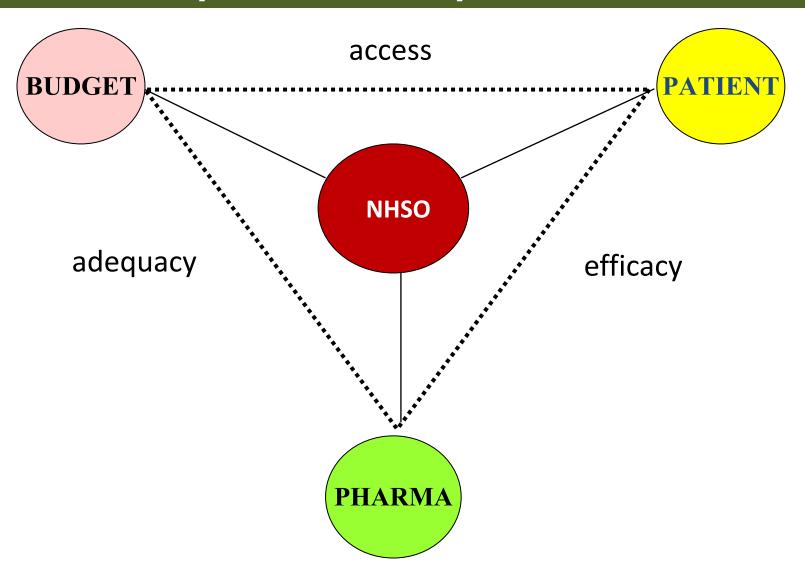

# Experience from streamlining the network design for vaccines by outsourcing to the private sector

Netnapis suchonwanich

Deputy Secretary-General

National Health Security office



#### Proposed versus approved capitation rate



Baht per capita nominal term 2002-2010



2,895 Baht in 2014 equivalent to US\$ 90 for a comprehensive package

#### Comprehensive design for UC fund



### 3 Perspectives for pharmaceutical procurement



#### The selection of new vaccine in EPI program



ACIP: The Advisory Committee on Immunization Practices
NEDL subcommittee: National essential drug list subcommittee

#### National Essential Drug List (NEDL)

#### Concept

cover drugs needed for protection & treatment of health problems of Thai people at essential level in an economic & cost-effective manner.

#### Selection criteria

health need safety efficacy

compliance quality Cost-effectiveness

Treatment cost affordability Equity

Availability Budget Impact

#### Drug's journey to become the items in ED list in Thailand





#### The former EPI vaccines distribution channel





airport

Vaccine (Red Cross, GPO etc)



#### The current distribution channel under GPO- VMI



Local produced vaccine (Red Cross, GPO etc)







###