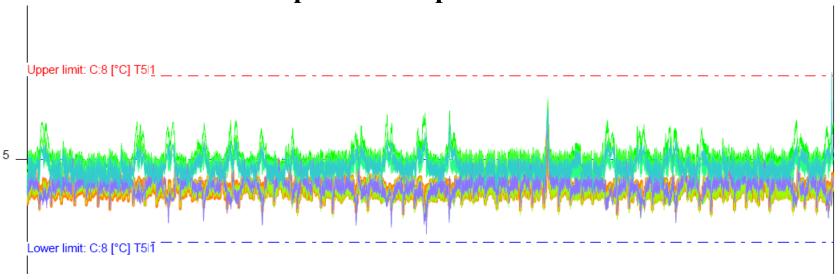

### **Cold chain** reform at GPO

**Storage temperature : Cold Room** 

Optimize temperature 2-8 °c

#### Well organized vaccine storage at the hospitals

Place in good manner with air flow arrangement and Clearly labeled preventing for dispensing errors

วัคซึน DPT - HB

เปิดแล้วใช้ได้ 8 ชั่วโมง

Placing Data Logger controlling for temp. sensitive vaccines: DTP-HB