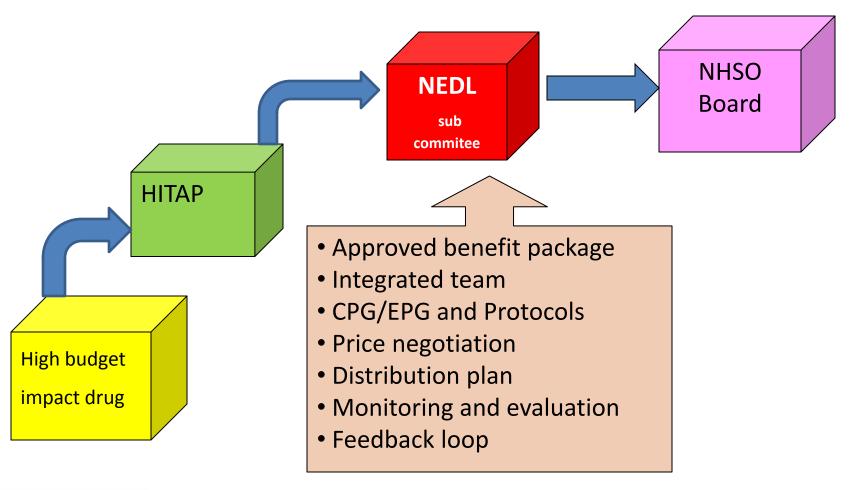

#### National Essential Drug List (NEDL)

#### Drug's journey to become the items in ED list in Thailand