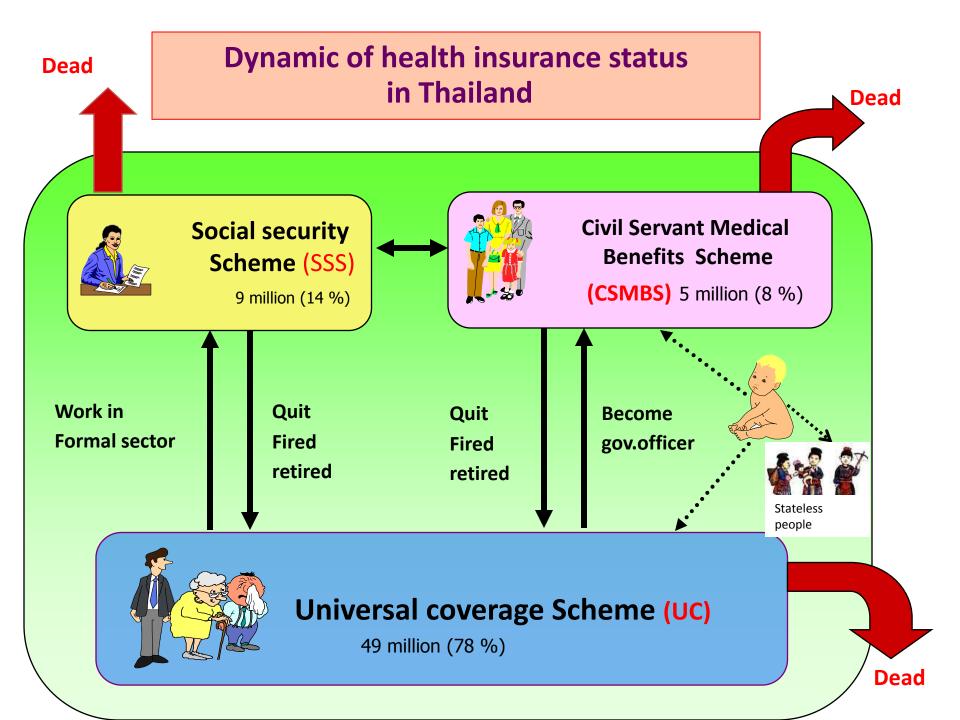

# Experience from streamlining the network design for vaccines by outsourcing to the private sector

Netnapis suchonwanich

Deputy Secretary-General

National Health Security office



#### Proposed versus approved capitation rate



Baht per capita nominal term 2002-2010



2,895 Baht in 2014 equivalent to US\$ 90 for a comprehensive package

#### Comprehensive design for UC fund



### 3 Perspectives for pharmaceutical procurement



#### The selection of new vaccine in EPI program



ACIP: The Advisory Committee on Immunization Practices
NEDL subcommittee: National essential drug list subcommittee

#### National Essential Drug List (NEDL)

#### Concept

cover drugs needed for protection & treatment of health problems of Thai people at essential level in an economic & cost-effective manner.

#### Selection criteria

health need safety efficacy

compliance quality Cost-effectiveness

Treatment cost affordability Equity

Availability Budget Impact

#### Drug's journey