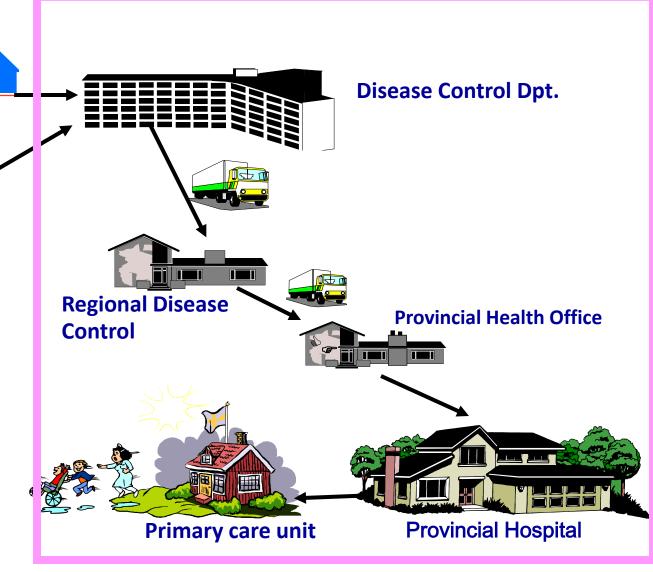

#### The former EPI vaccines distribution channel

airport

Vaccine (Red Cross, GPO etc)

#### The current distribution channel under GPO- VMI

Local produced vaccine (Red Cross, GPO etc)