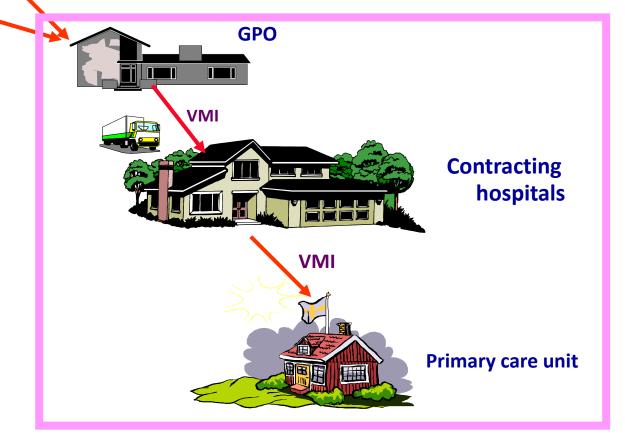

#### The current distribution channel under GPO- VMI

Local produced vaccine (Red Cross, GPO etc)