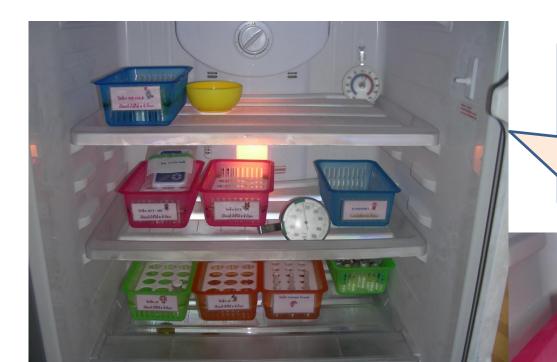

#### Well organized vaccine storage at the hospitals

Place in good manner with air flow arrangement and Clearly labeled preventing for dispensing errors

วัคซึน DPT - HB

เปิดแล้วใช้ได้ 8 ชั่วโมง

Placing Data Logger controlling for temp. sensitive vaccines: DTP-HB