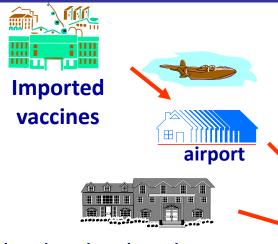

#### The former EPI vaccines distribution channel

airport

Vaccine (Red Cross, GPO etc)