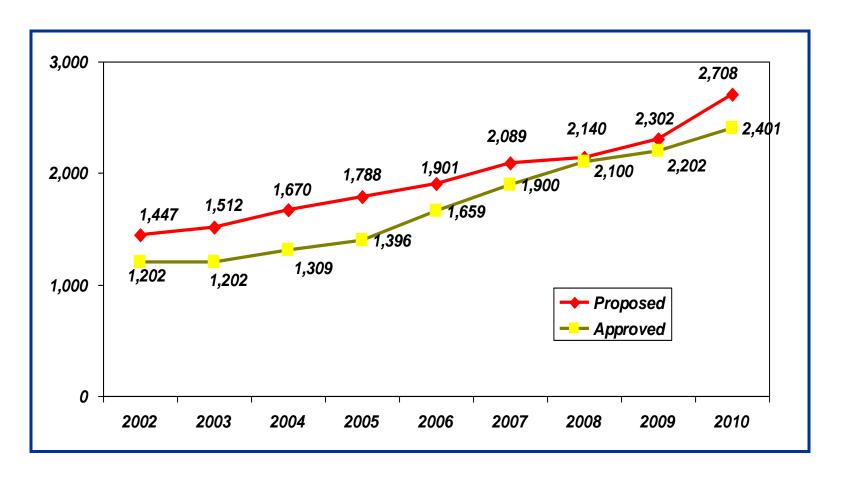

#### Proposed versus approved capitation rate

Baht per capita nominal term 2002-2010

2,895 Baht in 2014 equivalent to US\$ 90 for a comprehensive package