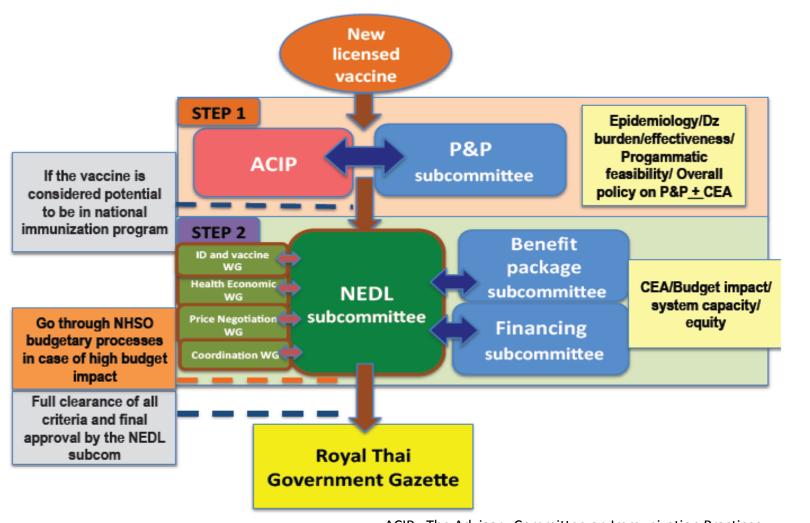

#### The selection of new vaccine in EPI program

ACIP: The Advisory Committee on Immunization Practices
NEDL subcommittee: National essential drug list subcommittee