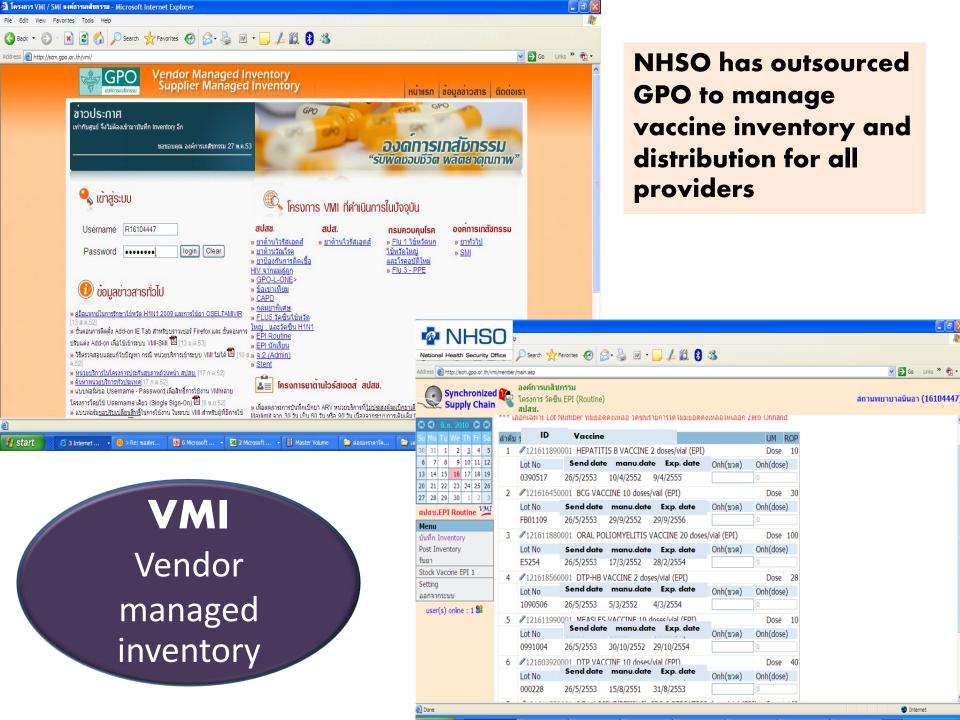

#### The current distribution channel under GPO- VMI

Local produced vaccine (Red Cross, GPO etc)