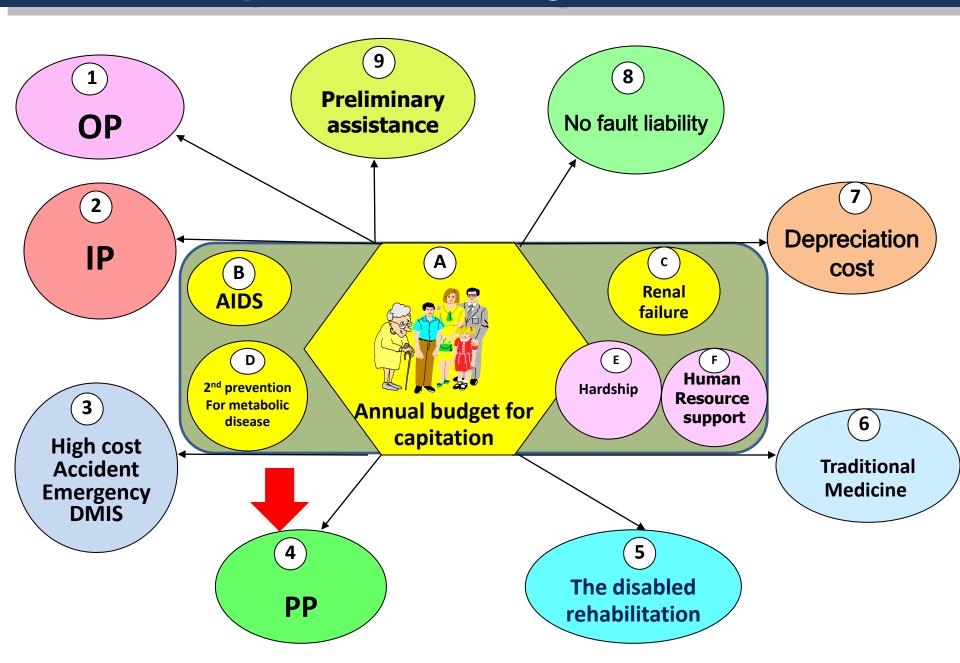

# Experience from streamlining the network design for vaccines by outsourcing to the private sector

Netnapis suchonwanich

Deputy Secretary-General

National Health Security office



#### Proposed versus approved capitation rate



Baht per capita nominal term 2002-2010



2,895 Baht in 2014 equivalent to US\$ 90 for a comprehensive package

#### Comprehensive design for UC fund



### 3 Perspectives for pharmaceutical procurement



#### The selection of new vaccine in EPI program



ACIP: The Advisory Committee on Immunization Practices
NEDL subcommittee: National essential drug list subcommittee

#### National Essential Drug List (NEDL)

#### Concept

cover drugs needed for protection & treatment of health problems of Thai people at essential level in an economic & cost-effective manner.

#### Selection criteria

health need safety efficacy

compliance quality Cost-effectiveness

Treatment cost affordability Equity

Availability Budget Impact

#### Drug's journey to become the items in ED list in Thailand





#### The former EPI vaccines distribution channel





airport

Vaccine (Red Cross, GPO etc)



#### The current distribution channel under GPO- VMI



Lo