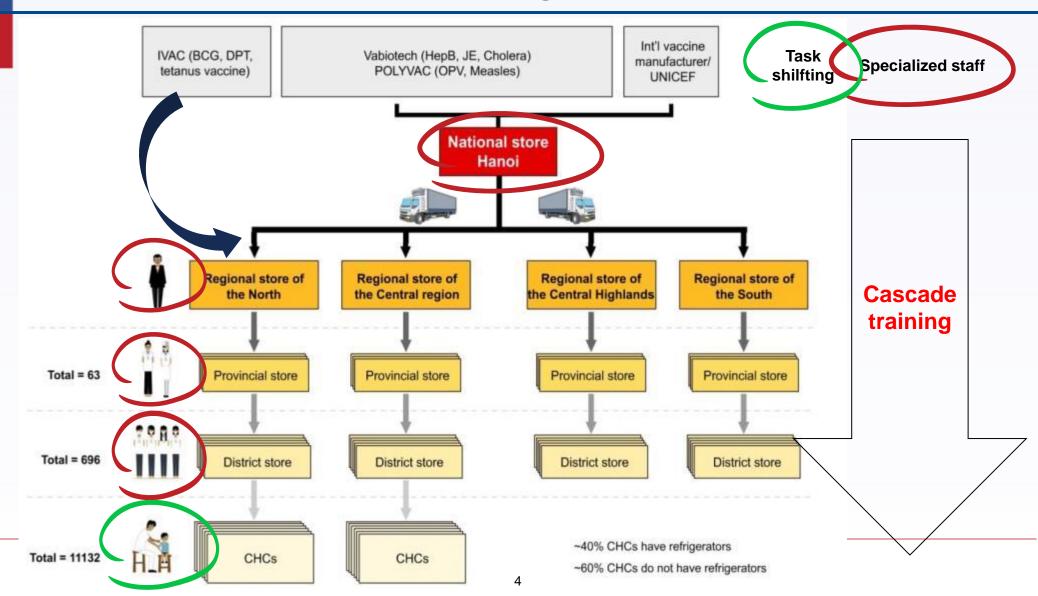

### Situation of Vaccines supply chain & logistics in Vietnam From manufacturers to under-five children: a long journey

≈ 8 millions U5C immunized (2014)

≈ 12,000 HR involved in Vaccines SCM & logistics

### HR strategy for vaccine SC Managers and personnel **Specialized staff and task shifting**