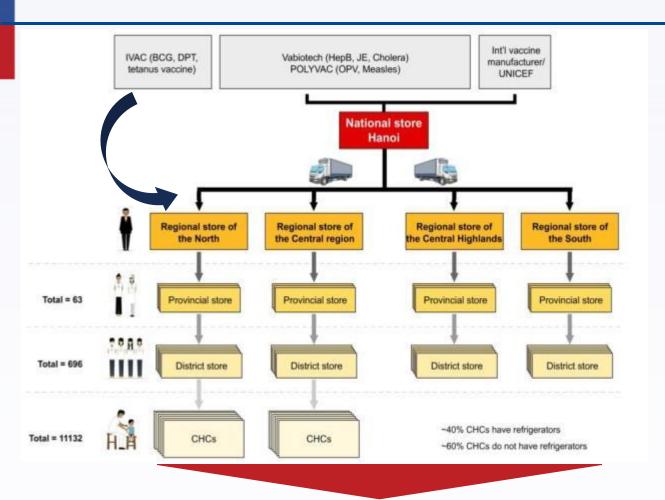

### Situation of Vaccines supply chain & logistics in Vietnam From manufacturers to under-five children: a long journey

≈ 8 millions U5C immunized (2014)

≈ 12,000 HR involved in Vaccines SCM & logistics