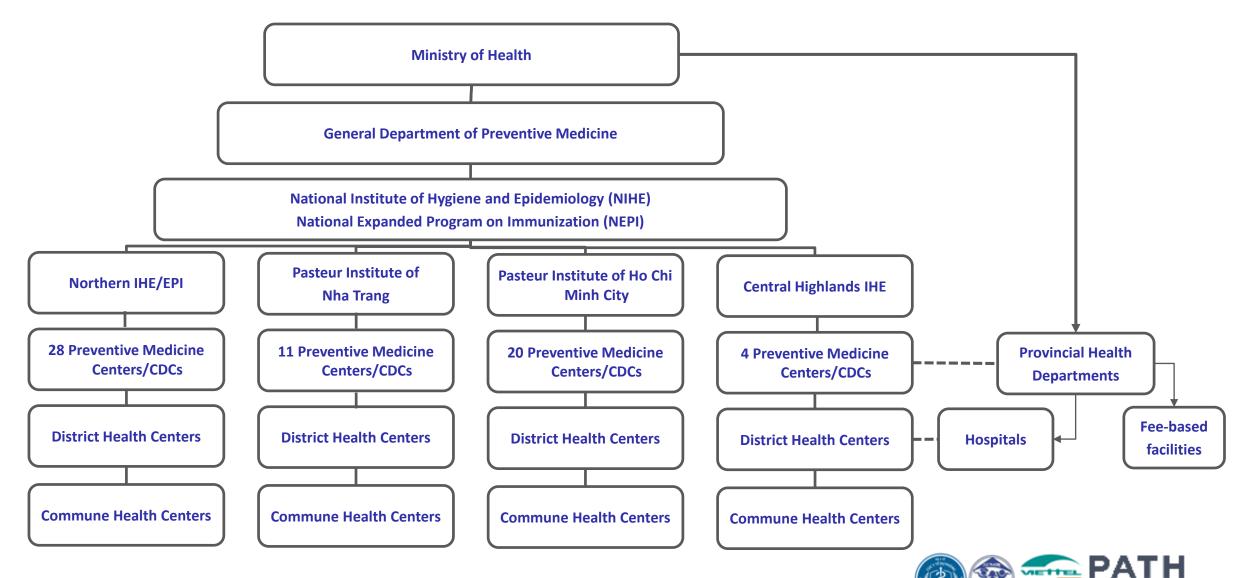

#### **EPI structure in Vietnam**

DOAO+

#### National Expanded Program on Immunization in Vietnam

- Annual birth cohort : ~1.7 million.
- Most vaccines are given at commune health centers on monthly immunization days (weekly in some provinces) except for the Hepatitis B birth dose.
- There are geographic inequalities, with lower coverage rates in hard-to-reach areas.
- Before June 2017, immunization information systems were primarily paper-based systems, with some computer-based systems for reporting aggregated data.