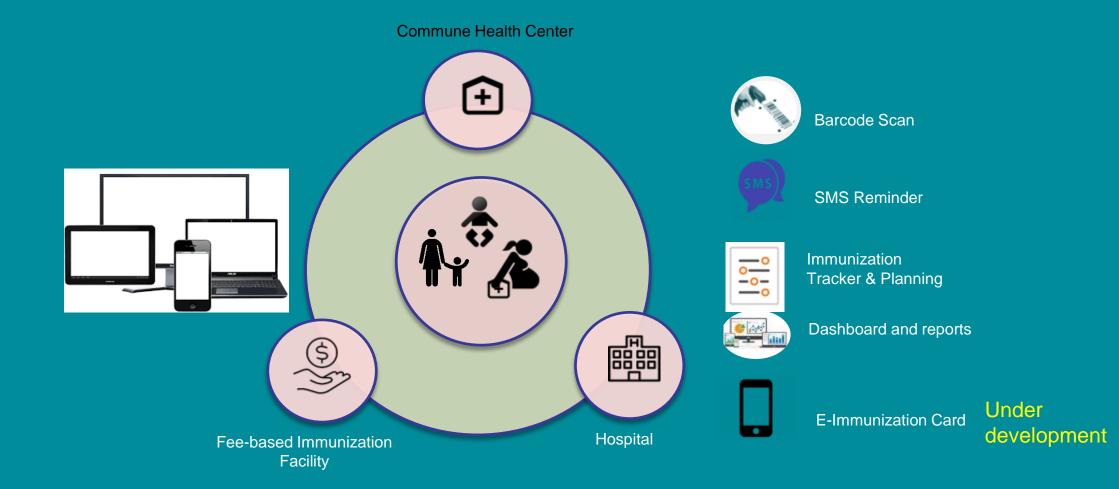

|



## From ImmReg and VaxTrak to the National Immunization Information System





#### **Stages of Scale-up**

Pilot (Optimize): a pilot collaboration between NEPI and PATH, focusing firstly at district level and assessing user needs (VaxTrak/ImmReg). Information gathered from the Optmize project helped to identify a larger gap in Vietnam's immunization registry

Integration and Scaleup: NEPI and PATH expanded the ImmReg pilot to the entire province of Ben Tre and absorbed the VaxTrak system

National Scale-up and government ownership: The MoH requested the two systems be integrated into government designed NIIS. PATH was asked to continue to support the software. The NIIS was designed for national scale, and the TWG was formed



#### System functions: Immunization Registry Module





## Introducing Digital immunization information systems: Exchange And Learning from Vietnam



#### **IDEAL-Vietnam**

## Goal: To explore and disseminate evidence and lessons learned from Vietnam's implementation of the NIIS to support successful implementation of EIRs in other countries.

- By the end of the project, we will have **published and disseminated actionable lessons learned from the Vietnam context** to contribute to the growing body of guidance and evidence emerging, by contributing knowledge gained from a national scale established system in a middle-income country. This will include **implementation guidelines** based on the Vietnam experience, as well **as academic publications** that feature key analyses and collected learnings to inform governments, as well as normat