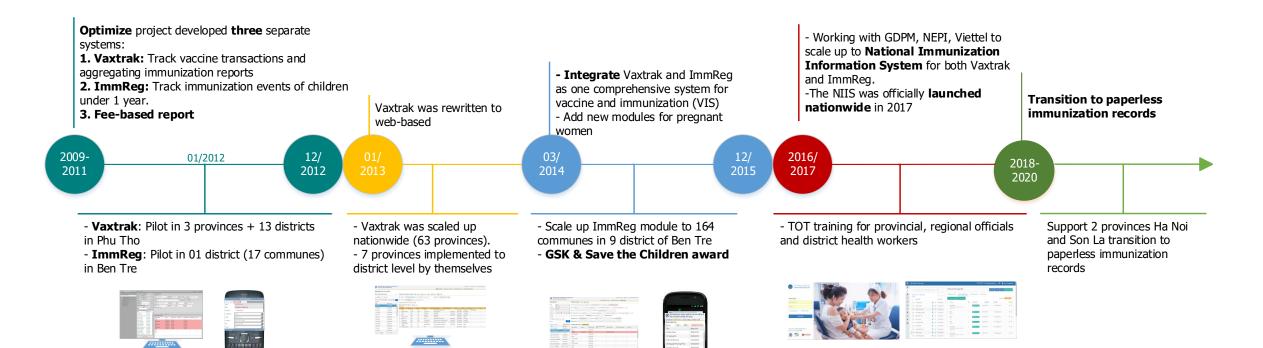

#### **Stages of Scale-up**

Pilot (Optimize): a pilot collaboration between NEPI and PATH, focusing firstly at district level and assessing user needs (VaxTrak/ImmReg). Information gathered from the Optmize project helped to identify a larger gap in Vietnam's immunization registry

Integration and Scaleup: NEPI and PATH expanded the ImmReg pilot to the entire province of Ben Tre and absorbed the VaxTrak system

National Scale-up and government ownership: The MoH requested the two systems be integrated into government designed NIIS. PATH was asked to continue to support the software. The NIIS was designed for national scale, and the TWG was formed